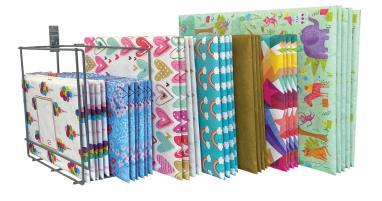

## MAILING ENVELOPE DISPLAYS

LY282

Holds an assortment of envelopes.

LY149

2 wire display wire racks included. \$39 Cost to be mounted onto slatwall.

Mailing envelopes sold seperately. Customer may select designs. Ask/Call customer service for product details.