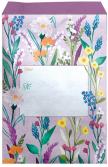

#### MEDIUM (MY)

\$6.99 MSRP / \$20.97 per ½ dz 9" x 12" (ID) with foam 10" x 12½" (ID) w/o foam Bulk (BMY): \$204 60 pcs with foam (same design)

# LARGE

Retro Floral Aqua

Pretty Hearts

Gypsy Floral

Blooming LY493

Unicorn LY356

Under the Sea