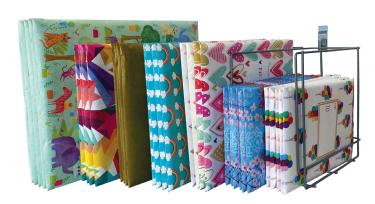

## MAILING ENVELOPE DISPLAYS

LY282

Holds an assortment of envelopes.

LY149

2 wire display wire racks included. \$39 Cost to be mounted onto slatwall.

Mailing envelopes sold seperately. Customer may select designs. Ask/Call customer service for product details.