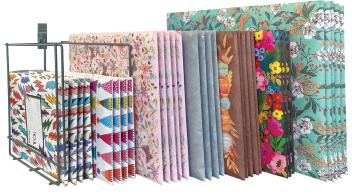

## MAILING ENVELOPE DISPLAYS

LY282

Holds an assortment of envelopes.

LY149

2 wire display wire racks included. \$39 Cost to be mounted onto slatwall.

Mailing envelopes sold seperately. Customer may select designs. Ask/Call customer service for product details.