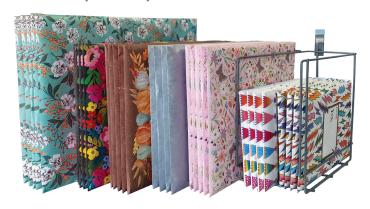

## MAILING ENVELOPE DISPLAYS

LY282

Holds an assortment of envelopes.

LY149

2 wire display wire racks included. \$39 Cost to be mounted onto slatwall.

Mailing envelopes sold seperately. Customer may select designs. Ask/Call customer service for product details.